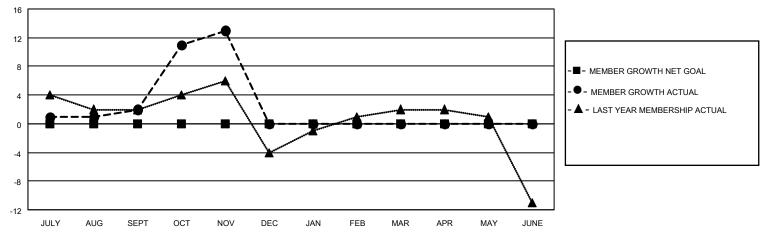

# MONTHLY MEMBERSHIP PROGRESS REPORT

## **LOCATION LOUISIANA**

## District 8 L

| Clubs RESULTS FOR 2022-2023 |   |   |   | Members RESULTS FOR 2022-2023 |   |    |   |
|-----------------------------|---|---|---|-------------------------------|---|----|---|
|                             |   |   |   |                               |   |    |   |
| JULY/AUG/SEPT               | 0 | 0 | 0 | JULY/AUG/SEPT                 | 0 | 12 | 9 |
| OCT/NOV/DEC                 | 0 | 0 | 0 | OCT/NOV/DEC                   | 0 | 18 | 7 |
| JAN/FEB/MAR                 | 0 | 0 | 0 | JAN/FEB/MAR                   | 0 | 0  | 0 |
| APR/MAY/JUNE                | 0 | 0 | 0 | APR/MAY/JUNE                  | 0 | 0  | 0 |

#### GOALS AND ACTUAL NEW CLUBS CUMULATIVE



#### GOALS AND ACTUAL MEMBERS CUMULATIVE



| DROPPED CLUBS: 0 |    | 12 CLUBS OF 20 ADDED 1 OR<br>MORE NEW MEMBERS | GENDER DISTRIBUTION                |                              |  |
|------------------|----|-----------------------------------------------|------------------------------------|------------------------------|--|
|                  |    | INORE NEW MEMBERS                             | MALE<br>FEMALE                     | 479 (71.39%)<br>192 (28.61%) |  |
| DROPPED MEMBERS  |    |                                               | NON BINARY PREFER NOT TO ANSWER    | 0 (0.00%)                    |  |
| DECEASED         | 5  |                                               | THE ENTITY TO ANOWER               | 0 (0.0070)                   |  |
| CLUB CANCELLED   | 0  | CLICK HERE FOR CUMULATIVE                     |